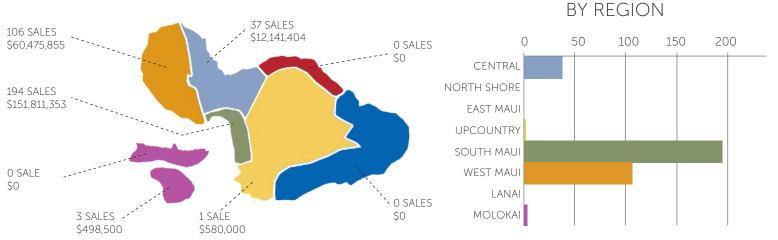

### TOTAL UNIT & VOLUME SALES BY REGION

#### COMPARING 01/01/2017 THRU 03/31/17 WITH 01/01/2016 THRU 03/31/2016

|                           | Sales<br>2017 | Sales<br>2016 | Volume \$<br>2017 | Volume \$<br>2016 | Median \$<br>2017 | Median \$<br>2016 |  |  |  |
|---------------------------|---------------|---------------|-------------------|-------------------|-------------------|-------------------|--|--|--|
| CENTRAL                   |               |               |                   |                   |                   |                   |  |  |  |
| Central                   | 71            | 80            | \$42,160,777      | \$44,587,031      | \$580,000         | \$527,750         |  |  |  |
| Kahakuloa                 | 1             | -             | \$575,000         | -                 | \$575,000         | -                 |  |  |  |
| NORTH SHORE               |               |               |                   |                   |                   |                   |  |  |  |
| Sprecklesville/Paia/Kuau  | 5             | 7             | \$10,035,000      | \$4,721,000       | \$750,000         | \$590,000         |  |  |  |
| Haiku                     | 18            | 14            | \$17,078,900      | \$11,611,000      | \$785,000         | \$889,000         |  |  |  |
| EAST MAUI                 | EAST MAUI     |               |                   |                   |                   |                   |  |  |  |
| Hana                      | 2             | 3             | \$4,400,000       | \$2,110,000       | \$2,200,000       | \$650,000         |  |  |  |
| Каиро                     | -             | -             | -                 | -                 | -                 | -                 |  |  |  |
| Keanae                    | -             | -             | -                 | -                 | -                 | -                 |  |  |  |
| Kipahulu                  | -             | -             | -                 | -                 | -                 | -                 |  |  |  |
| Nahiku                    | -             | -             | -                 | -                 | -                 | -                 |  |  |  |
| UPCOUNTRY                 |               |               |                   |                   |                   |                   |  |  |  |
| Kula/Ulupalakua/Kanaio    | 24            | 22            | \$22,250,000      | \$16,352,500      | \$818,500         | \$667,500         |  |  |  |
| Makawao/Olinda/Haliimaile | 9             | 18            | \$6,061,000       | \$13,738,200      | \$630,000         | \$627,500         |  |  |  |
| Pukalani                  | 12            | 14            | \$7,868,000       | \$8,353,500       | \$641,000         | \$595,000         |  |  |  |
| SOUTH MAUI                |               |               |                   |                   |                   |                   |  |  |  |
| Kihei                     | 35            | 38            | \$30,838,098      | \$24,290,899      | \$770,000         | \$607,000         |  |  |  |
| Maalaea                   | -             | -             | -                 | -                 | -                 | -                 |  |  |  |
| Maui Meadows              | 4             | 10            | \$5,838,380       | \$12,481,550      | \$1,450,440       | \$1,300,000       |  |  |  |
| Wailea/Makena             | 11            | 1             | \$60,405,000      | \$5,500,000       | \$3,250,000       | \$5,500,000       |  |  |  |
| WEST MAUI                 |               |               |                   |                   |                   |                   |  |  |  |
| Honokohau                 | -             | -             | -                 | -                 | -                 | -                 |  |  |  |
| Kaanapali                 | 7             | 4             | \$10,232,250      | \$11,030,000      | \$1,318,250       | \$1,790,000       |  |  |  |
| Kapalua                   | 1             | 5             | \$3,550,000       | \$16,850,000      | \$3,550,000       | \$2,700,000       |  |  |  |
| Lahaina                   | 10            | 13            | \$14,194,048      | \$15,621,784      | \$911,875         | \$720,000         |  |  |  |
| Napili/Kahana/Honokowai   | 11            | 4             | \$9,469,994       | \$3,952,700       | \$950,000         | \$996,350         |  |  |  |
| Olowalu                   | -             | -             | -                 | -                 | -                 | -                 |  |  |  |
| LANAI & MOLOKAI           |               |               |                   |                   |                   |                   |  |  |  |
| Lanai                     | 5             | 4             | \$1,993,000       | \$2,074,000       | \$385,000         | \$527,500         |  |  |  |
| Molokai                   | 4             | 4             | \$1,605,000       | \$1,684,000       | \$340,000         | \$388,500         |  |  |  |