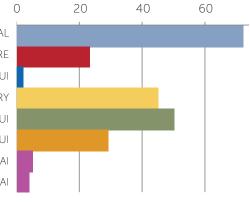

#### UNIT SALES BY REGION

\*All information taken from Realtors Association of Maui. MLS Sales Data information shown herein, while not guaranteed, is derived from sources deemed reliable. Old Republic Title is providing this information as a free customer service and makes no warranties or representations as to its accuracy.

#### COMPARING 01/01/2017 THRU 03/31/17 WITH 01/01/2016 THRU 03/31/2016

|                           | Sales<br>2017 | Sales<br>2016 | Volume \$<br>2017 | Volume \$<br>2016 | Median \$<br>2017 | Median \$<br>2016 |  |  |  |
|---------------------------|---------------|---------------|-------------------|-------------------|-------------------|-------------------|--|--|--|
| CENTRAL                   |               |               |                   |                   |                   |                   |  |  |  |
| Central                   | 71            | 80            | \$42,160,777      | \$44,587,031      | \$580,000         | \$527,750         |  |  |  |
| Kahakuloa                 | 1             | -             | \$575,000         | -                 | \$575,000         | -                 |  |  |  |
| NORTH SHORE               |               |               |                   |                   |                   |                   |  |  |  |
| Sprecklesville/Paia/Kuau  | 5             | 7             | \$10,035,000      | \$4,721,000       | \$750,000         | \$590,000         |  |  |  |
| Haiku                     | 18            | 14            | \$17,078,900      | \$11,611,000      | \$785,000         | \$889,000         |  |  |  |
| EAST MAUI                 | EAST MAUI     |               |                   |                   |                   |                   |  |  |  |
| Hana                      | 2             | 3             | \$4,400,000       | \$2,110,000       | \$2,200,000       | \$650,000         |  |  |  |
| Каиро                     | -             | -             | -                 | -                 | -                 | -                 |  |  |  |
| Keanae                    | -             | -             | -                 | -                 | -                 | -                 |  |  |  |
| Kipahulu                  | -             | -             | -                 | -                 | -                 | -                 |  |  |  |
| Nahiku                    | -             | -             | -                 | -                 | -                 | -                 |  |  |  |
| UPCOUNTRY                 |               |               |                   |                   |                   |                   |  |  |  |
| Kula/Ulupalakua/Kanaio    | 24            | 22            | \$22,250,000      | \$16,352,500      | \$818,500         | \$667,500         |  |  |  |
| Makawao/Olinda/Haliimaile | 9             | 18            | \$6,061,000       | \$13,738,200      | \$630,000         | \$627,500         |  |  |  |
| Pukalani                  | 12            | 14            | \$7,868,000       | \$8,353,500       | \$641,000         | \$595,000         |  |  |  |
| SOUTH MAUI                |               |               |                   |                   |                   |                   |  |  |  |
| Kihei                     | 35            | 38            | \$30,838,098      | \$24,290,899      | \$770,000         | \$607,000         |  |  |  |
| Maalaea                   | -             | -             | -                 | -                 | -                 | -                 |  |  |  |
| Maui Meadows              | 4             | 10            | \$5,838,380       | \$12,481,550      | \$1,450,440       | \$1,300,000       |  |  |  |
| Wailea/Makena             | 11            | 1             | \$60,405,000      | \$5,500,000       | \$3,250,000       | \$5,500,000       |  |  |  |
| WEST MAUI                 |               |               |                   |                   |                   |                   |  |  |  |
| Honokohau                 | -             | -             | -                 | -                 | -                 | -                 |  |  |  |
| Kaanapali                 | 7             | 4             | \$10,232,250      | \$11,030,000      | \$1,318,250       | \$1,790,000       |  |  |  |
| Kapalua                   | 1             | 5             | \$3,550,000       | \$16,850,000      | \$3,550,000       | \$2,700,000       |  |  |  |
| Lahaina                   | 10            | 13            | \$14,194,048      | \$15,621,784      | \$911,875         | \$720,000         |  |  |  |
| Napili/Kahana/Honokowai   | 11            | 4             | \$9,469,994       | \$3,952,700       | \$950,000         | \$996,350         |  |  |  |
| Olowalu                   | -             | -             | -                 | -                 | -                 | -                 |  |  |  |
| LANAI & MOLOKAI           |               |               |                   |                   |                   |                   |  |  |  |
| Lanai                     | 5             | 4             | \$1,993,000       | \$2,074,000       | \$385,000         | \$527,500         |  |  |  |
| Molokai                   | 4             | 4             | \$1,605,000       | \$1,684,000       | \$340,000         | \$388,500         |  |  |  |