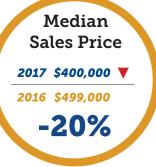

**MARCH 2017** 

CLICK HERE FOR THE FULL RAM REPORT

| 2017 VS 2016 MARCH OVERVIEW        |            |                                 |                        |             | TOTAL UNIT & VOLUME SALES BY REGION          |                         |           |             |                 |  |
|------------------------------------|------------|---------------------------------|------------------------|-------------|----------------------------------------------|-------------------------|-----------|-------------|-----------------|--|
|                                    |            | NDOMINIUMS                      |                        | 66 SAI      | FS                                           | 4                       | 6 SALES   |             |                 |  |
| MEDIAN 2017 \$769<br>SALES         | ,000 🔺 🤤   | 390,000 ▼                       | \$437,250 🔻            |             | 39,547 ``                                    |                         | 20,940,80 | 4 13 SAL    |                 |  |
| PRICE 2016 \$611                   | .500 \$    | 5494,000                        | \$444,500              |             |                                              |                         |           | \$15,70     | 0,000           |  |
| CLOSED 2017 10                     | 1          | 131 🔺                           | 12 🔻                   | 90 SA       | LES                                          | ς                       | 1         |             |                 |  |
| SALES 2016 9                       | 9          | 104                             | 18                     |             | 78,278                                       |                         |           | ς           |                 |  |
| DAYS ON 2017 99                    | .5 🔺       | 118                             | 227 🔺                  |             |                                              |                         |           | 2           |                 |  |
| MARKET 2016 95                     | .5         | 106                             | 130                    | 3 SALE      |                                              |                         | · /       |             |                 |  |
|                                    |            |                                 |                        | \$1,008     | · · · · · · · · · · · · · · · · · · ·        |                         | 1         |             |                 |  |
| VOLUME 2017 \$115,8                | 92,570 🔺 💲 | 80,633,059 🔺                    | \$5,698,000 🔻          |             |                                              |                         |           |             | ∿O SALES<br>\$0 |  |
| SALES 2016 \$77,276                | ,053 \$6   | 59,569,844                      | \$10,760,250           |             | 5 SALES<br>\$1,936,000                       | 21 SÁLES<br>\$16,871,00 | 00        |             | ΨŪ              |  |
|                                    | SIN        |                                 | AILY                   | CONDOMINIUM |                                              | IUM                     | 1 VA      |             | ACANT LAND      |  |
|                                    | Sales      | Volume \$                       | Median \$              | Sales       | Volume \$                                    | Median \$               | Sales     | Volume \$   | Median \$       |  |
| CENTRAL                            |            |                                 |                        |             |                                              |                         |           |             | 1 .             |  |
| Central                            | 24         | \$14,721,800                    | \$593,000              | 17          | \$4,237,004                                  | \$234,000               | 3         | \$939,500   | \$290,000       |  |
| Kahakuloa                          | 1          | \$575,000                       | \$575,000              | -           | -                                            | -                       | 1         | \$467,500   | \$467,500       |  |
| NORTH SHORE                        |            | 1 .                             |                        |             |                                              |                         |           |             | 1               |  |
| Sprecklesville/Paia/Kuau           | 3          | \$8,760,000                     | 1,200,000              | -           | -                                            | -                       | -         | -           | -               |  |
| Haiku                              | 9          | \$6,471,000                     | \$725,000              | -           | -                                            | -                       | 1         | \$469,000   | \$469,000       |  |
| EAST MAUI                          |            | 1                               |                        |             |                                              | 1                       |           |             | 1               |  |
| Hana                               | -          | -                               | -                      | -           | -                                            | -                       | -         | -           | -               |  |
| Каиро                              | -          | -                               | -                      | -           | -                                            | -                       | -         | -           | -               |  |
| Keanae                             | -          | -                               | -                      | -           | -                                            | -                       | -         | -           | -               |  |
| Kipahulu                           | -          | -                               | -                      | -           | -                                            | -                       | -         | -           | -               |  |
| Nahiku                             | -          | -                               | -                      | -           | -                                            | -                       | -         |             | -               |  |
| UPCOUNTRY                          | 11         | ¢10.076.000                     | <u> </u>               | -           |                                              |                         | 7         | ¢1.0.000    | <u> </u>        |  |
| Kula/Ulupalakua/Kanaio             | 11         | \$10,976,000                    | \$915,000<br>\$644,500 | -           | -                                            | -                       | 3         | \$1,640,000 | \$525,000       |  |
| Makawao/Olinda/Haliima<br>Pukalani | ile 2<br>4 | \$1,289,000<br>\$2,601,000      | \$644,500<br>\$672,500 | -           | -                                            | -                       | - 1       | \$365,000   | -<br>\$365,000  |  |
| SOUTH SHORE                        | 4          | \$2,001,000                     | \$072,500              | -           | -                                            | -                       |           | \$303,000   | \$303,000       |  |
| Kihei                              | 14         | \$11,735,098                    | \$801,850              | 42          | \$16,791,700                                 | \$357,000               | 2         | \$1,435,000 | \$717,500       |  |
| Maalaea                            |            | \$11,755,090                    | \$601,630              | 6           | \$2,907,600                                  | \$331,800               |           | \$1,433,000 | \$717,500       |  |
| Maui Meadows                       | 4          | \$5,838,380                     | 1,450,440              | -           | \$2,907,000                                  | \$331,800               | -         |             |                 |  |
| Wailea/Makena                      | 5          | \$26,595,000                    | 3,250,000              | 17          |                                              | \$919,000               | -         |             | _               |  |
| WEST MAUI                          | <u> </u>   | , ,20,000,000                   | 0,200,000              |             | <i>,,,,,,,,,,,,,,,,,,,,,,,,,,,,,,,,,,,,,</i> | <i>\$313,000</i>        |           |             |                 |  |
| Honokohau                          | -          | -                               | -                      | -           | -                                            | _                       | -         | _           | -               |  |
| Kaanapali                          | 2          | \$1,841,000                     | \$920,500              | 8           | \$9,691,500                                  | 1,005,000               | 1         | \$382,000   | \$382,000       |  |
| Kapalua                            | 1          | \$3,550,000                     | 3,550,000              | 4           | \$3,459,500                                  | \$757,500               | -         | -           | -               |  |
| Lahaina                            | 9          | \$13,190,298                    | \$820,000              | 10          | \$6,160,355                                  | \$522,500               | -         | -           | -               |  |
| Napili/Kahana/Honokowa             |            | \$5,210,994                     | \$964,000              | 25          | \$9,203,900                                  | \$325,000               | -         | -           | -               |  |
| Olowalu                            | -          | -                               | -                      | -           | -                                            | -                       | -         | -           | -               |  |
| LANAI & MOLOKAI                    |            |                                 |                        |             |                                              |                         |           |             |                 |  |
| Lanai                              | 3          | \$1,008,000                     | \$375,000              | -           | -                                            | -                       | -         | -           | -               |  |
| Molokai                            | 3          | \$1,530,000                     | \$460,000              | 2           | \$406,000                                    | \$203,000               | -         | -           | -               |  |
|                                    |            | JEANNIE KONG<br>DIRECT: 808.276 |                        |             |                                              |                         |           |             |                 |  |