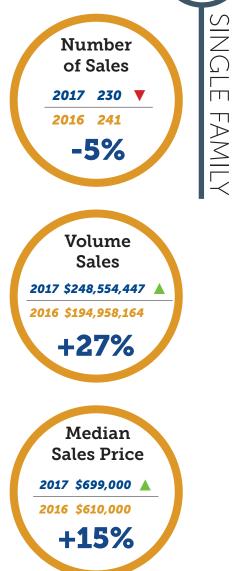

#### COMPARING 01/01/2017 THRU 03/31/17 WITH 01/01/2016 THRU 03/31/2016

|                           | Sales<br>2017 | Sales<br>2016 | Volume \$<br>2017 | Volume \$<br>2016 | Median \$<br>2017 | Median \$<br>2016 |  |  |  |
|---------------------------|---------------|---------------|-------------------|-------------------|-------------------|-------------------|--|--|--|
| CENTRAL                   |               |               |                   |                   |                   |                   |  |  |  |
| Central                   | 71            | 80            | \$42,160,777      | \$44,587,031      | \$580,000         | \$527,750         |  |  |  |
| Kahakuloa                 | 1             | -             | \$575,000         | -                 | \$575,000         | -                 |  |  |  |
| NORTH SHORE               |               |               |                   |                   |                   |                   |  |  |  |
| Sprecklesville/Paia/Kuau  | 5             | 7             | \$10,035,000      | \$4,721,000       | \$750,000         | \$590,000         |  |  |  |
| Haiku                     | 18            | 14            | \$17,078,900      | \$11,611,000      | \$785,000         | \$889,000         |  |  |  |
| EAST MAUI                 | EAST MAUI     |               |                   |                   |                   |                   |  |  |  |
| Hana                      | 2             | 3             | \$4,400,000       | \$2,110,000       | \$2,200,000       | \$650,000         |  |  |  |
| Каиро                     | -             | -             | -                 | -                 | -                 | -                 |  |  |  |
| Keanae                    | -             | -             | -                 | -                 | -                 | -                 |  |  |  |
| Kipahulu                  | -             | -             | -                 | -                 | -                 | -                 |  |  |  |
| Nahiku                    | -             | -             | -                 | -                 | -                 | -                 |  |  |  |
| UPCOUNTRY                 |               |               |                   |                   |                   |                   |  |  |  |
| Kula/Ulupalakua/Kanaio    | 24            | 22            | \$22,250,000      | \$16,352,500      | \$818,500         | \$667,500         |  |  |  |
| Makawao/Olinda/Haliimaile | 9             | 18            | \$6,061,000       | \$13,738,200      | \$630,000         | \$627,500         |  |  |  |
| Pukalani                  | 12            | 14            | \$7,868,000       | \$8,353,500       | \$641,000         | \$595,000         |  |  |  |
| SOUTH MAUI                |               |               |                   |                   |                   |                   |  |  |  |
| Kihei                     | 35            | 38            | \$30,838,098      | \$24,290,899      | \$770,000         | \$607,000         |  |  |  |
| Maalaea                   | -             | -             | -                 | -                 | -                 | -                 |  |  |  |
| Maui Meadows              | 4             | 10            | \$5,838,380       | \$12,481,550      | \$1,450,440       | \$1,300,000       |  |  |  |
| Wailea/Makena             | 11            | 1             | \$60,405,000      | \$5,500,000       | \$3,250,000       | \$5,500,000       |  |  |  |
| WEST MAUI                 |               |               |                   |                   |                   |                   |  |  |  |
| Honokohau                 | -             | -             | -                 | -                 | -                 | -                 |  |  |  |
| Kaanapali                 | 7             | 4             | \$10,232,250      | \$11,030,000      | \$1,318,250       | \$1,790,000       |  |  |  |
| Kapalua                   | 1             | 5             | \$3,550,000       | \$16,850,000      | \$3,550,000       | \$2,700,000       |  |  |  |
| Lahaina                   | 10            | 13            | \$14,194,048      | \$15,621,784      | \$911,875         | \$720,000         |  |  |  |
| Napili/Kahana/Honokowai   | 11            | 4             | \$9,469,994       | \$3,952,700       | \$950,000         | \$996,350         |  |  |  |
| Olowalu                   | -             | -             | -                 | -                 | -                 | -                 |  |  |  |
| LANAI & MOLOKAI           |               |               |                   |                   |                   |                   |  |  |  |
| Lanai                     | 5             | 4             | \$1,993,000       | \$2,074,000       | \$385,000         | \$527,500         |  |  |  |
| Molokai                   | 4             | 4             | \$1,605,000       | \$1,684,000       | \$340,000         | \$388,500         |  |  |  |