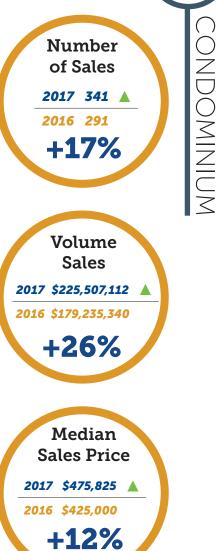

#### COMPARING 01/01/2017 THRU 03/31/17 WITH 01/01/2016 THRU 03/31/2016

|                           | Sales<br>2017 | Sales<br>2016 | Volume \$<br>2017 | Volume \$<br>2016 | Median \$<br>2017 | Median \$<br>2016 |  |  |
|---------------------------|---------------|---------------|-------------------|-------------------|-------------------|-------------------|--|--|
| CENTRAL                   |               |               |                   |                   |                   |                   |  |  |
| Central                   | 37            | 36            | \$12,141,404      | \$11,572,200      | \$345,000         | \$266,000         |  |  |
| Kahakuloa                 | -             | -             | -                 | -                 | -                 | -                 |  |  |
| NORTH SHORE               |               |               |                   |                   |                   |                   |  |  |
| Sprecklesville/Paia/Kuau  | -             | 2             | -                 | \$580,000         | -                 | \$290,000         |  |  |
| Haiku                     | -             | -             | -                 | -                 | -                 | -                 |  |  |
| EAST MAUI                 | EAST MAUI     |               |                   |                   |                   |                   |  |  |
| Hana                      | -             | -             | -                 | -                 | -                 | -                 |  |  |
| Каиро                     | -             | -             | -                 | -                 | -                 | -                 |  |  |
| Keanae                    | -             | -             | -                 | -                 | -                 | -                 |  |  |
| Kipahulu                  | -             | -             | -                 | -                 | -                 | _                 |  |  |
| Nahiku                    | -             | -             | -                 | -                 | -                 | -                 |  |  |
| UPCOUNTRY                 |               |               |                   |                   |                   |                   |  |  |
| Kula/Ulupalakua/Kanaio    | -             | -             | -                 | -                 | -                 | -                 |  |  |
| Makawao/Olinda/Haliimaile | -             | -             | -                 | -                 | -                 | _                 |  |  |
| Pukalani                  | 1             | -             | \$580,000         | -                 | \$580,000         | -                 |  |  |
| SOUTH MAUI                |               |               |                   |                   |                   |                   |  |  |
| Kihei                     | 123           | 93            | \$58,146,504      | \$43,085,653      | \$395,000         | \$355,000         |  |  |
| Maalaea                   | 22            | 13            | \$10,513,600      | \$4,564,964       | \$412,250         | \$360,000         |  |  |
| Maui Meadows              | -             | -             | -                 | -                 | -                 | -                 |  |  |
| Wailea/Makena             | 49            | 26            | \$83,151,249      | \$35,552,100      | \$1,200,000       | \$972,500         |  |  |
| WEST MAUI                 | WEST MAUI     |               |                   |                   |                   |                   |  |  |
| Honokohau                 | -             | -             | -                 | -                 | -                 | -                 |  |  |
| Kaanapali                 | 16            | 25            | \$19,542,500      | \$36,375,000      | \$911,000         | \$1,150,000       |  |  |
| Kapalua                   | 6             | 5             | \$5,384,500       | \$6,510,384       | \$757,500         | \$935,384         |  |  |
| Lahaina                   | 25            | 28            | \$13,118,255      | \$14,058,565      | \$465,000         | \$493,073         |  |  |
| Napili/Kahana/Honokowai   | 59            | 60            | \$22,430,600      | \$26,420,474      | \$345,000         | \$435,000         |  |  |
| Olowalu                   | -             | -             | -                 | -                 | -                 | -                 |  |  |
| LANAI & MOLOKAI           |               |               |                   |                   |                   |                   |  |  |
| Lanai                     | -             | -             | -                 | -                 | -                 | -                 |  |  |
| Molokai                   | 3             | 3             | \$498,500         | \$516,000         | \$92,500          | \$170,000         |  |  |