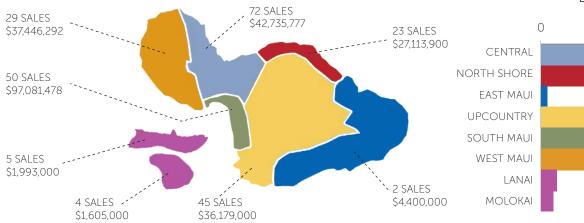

### TOTAL UNIT & VOLUME SALES BY REGION

#### COMPARING 01/01/2017 THRU 03/31/17 WITH 01/01/2016 THRU 03/31/2016

|                           | Sales<br>2017 | Sales<br>2016 | Volume \$<br>2017 | Volume \$<br>2016 | Median \$<br>2017 | Median \$<br>2016 |  |  |  |
|---------------------------|---------------|---------------|-------------------|-------------------|-------------------|-------------------|--|--|--|
| CENTRAL                   |               |               |                   |                   |                   |                   |  |  |  |
| Central                   | 71            | 80            | \$42,160,777      | \$44,587,031      | \$580,000         | \$527,750         |  |  |  |
| Kahakuloa                 | 1             | -             | \$575,000         | -                 | \$575,000         | -                 |  |  |  |
| NORTH SHORE               |               |               |                   |                   |                   |                   |  |  |  |
| Sprecklesville/Paia/Kuau  | 5             | 7             | \$10,035,000      | \$4,721,000       | \$750,000         | \$590,000         |  |  |  |
| Haiku                     | 18            | 14            | \$17,078,900      | \$11,611,000      | \$785,000         | \$889,000         |  |  |  |
| EAST MAUI                 | EAST MAUI     |               |                   |                   |                   |                   |  |  |  |
| Hana                      | 2             | 3             | \$4,400,000       | \$2,110,000       | \$2,200,000       | \$650,000         |  |  |  |
| Каиро                     | -             | -             | -                 | -                 | -                 | -                 |  |  |  |
| Keanae                    | -             | -             | -                 | -                 | -                 | -                 |  |  |  |
| Kipahulu                  | -             | -             | -                 | -                 | -                 | -                 |  |  |  |
| Nahiku                    | -             | -             | -                 | -                 | -                 | -                 |  |  |  |
| UPCOUNTRY                 |               |               |                   |                   |                   |                   |  |  |  |
| Kula/Ulupalakua/Kanaio    | 24            | 22            | \$22,250,000      | \$16,352,500      | \$818,500         | \$667,500         |  |  |  |
| Makawao/Olinda/Haliimaile | 9             | 18            | \$6,061,000       | \$13,738,200      | \$630,000         | \$627,500         |  |  |  |
| Pukalani                  | 12            | 14            | \$7,868,000       | \$8,353,500       | \$641,000         | \$595,000         |  |  |  |
| SOUTH MAUI                |               |               |                   |                   |                   |                   |  |  |  |
| Kihei                     | 35            | 38            | \$30,838,098      | \$24,290,899      | \$770,000         | \$607,000         |  |  |  |
| Maalaea                   | -             | -             | -                 | -                 | -                 | -                 |  |  |  |
| Maui Meadows              | 4             | 10            | \$5,838,380       | \$12,481,550      | \$1,450,440       | \$1,300,000       |  |  |  |
| Wailea/Makena             | 11            | 1             | \$60,405,000      | \$5,500,000       | \$3,250,000       | \$5,500,000       |  |  |  |
| WEST MAUI                 |               |               |                   |                   |                   |                   |  |  |  |
| Honokohau                 | -             | -             | -                 | -                 | -                 | -                 |  |  |  |
| Kaanapali                 | 7             | 4             | \$10,232,250      | \$11,030,000      | \$1,318,250       | \$1,790,000       |  |  |  |
| Kapalua                   | 1             | 5             | \$3,550,000       | \$16,850,000      | \$3,550,000       | \$2,700,000       |  |  |  |
| Lahaina                   | 10            | 13            | \$14,194,048      | \$15,621,784      | \$911,875         | \$720,000         |  |  |  |
| Napili/Kahana/Honokowai   | 11            | 4             | \$9,469,994       | \$3,952,700       | \$950,000         | \$996,350         |  |  |  |
| Olowalu                   | -             | -             | -                 | -                 | -                 | -                 |  |  |  |
| LANAI & MOLOKAI           |               |               |                   |                   |                   |                   |  |  |  |
| Lanai                     | 5             | 4             | \$1,993,000       | \$2,074,000       | \$385,000         | \$527,500         |  |  |  |
| Molokai                   | 4             | 4             | \$1,605,000       | \$1,684,000       | \$340,000         | \$388,500         |  |  |  |