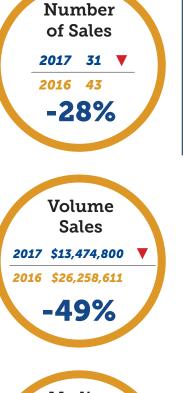

**MARCH 2017** 

CLICK HERE FOR THE FULL RAM REPORT

| 2017 VS 2016 MARCH OVERVIEW        |            |                                 |                        |             | TOTAL UNIT & VOLUME SALES BY REGION          |                         |           |             |                 |  |
|------------------------------------|------------|---------------------------------|------------------------|-------------|----------------------------------------------|-------------------------|-----------|-------------|-----------------|--|
|                                    |            | NDOMINIUMS                      |                        | 66 SAI      | FS                                           | 4                       | 6 SALES   |             |                 |  |
| MEDIAN 2017 \$769<br>SALES         | ,000 🔺 🤤   | 390,000 ▼                       | \$437,250 🔻            |             | 39,547 ``                                    |                         | 20,940,80 | 4 13 SAL    |                 |  |
| PRICE 2016 \$611                   | .500 \$    | 5494,000                        | \$444,500              |             |                                              |                         |           | \$15,70     | 0,000           |  |
| CLOSED 2017 10                     | 1          | 131 🔺                           | 12 🔻                   | 90 SA       | LES                                          | ς                       | 1         |             |                 |  |
| SALES 2016 9                       | 9          | 104                             | 18                     |             | 78,278                                       |                         |           | ς           |                 |  |
| DAYS ON 2017 99                    | .5 🔺       | 118                             | 227 🔺                  |             |                                              |                         |           | 2           |                 |  |
| MARKET 2016 95                     | .5         | 106                             | 130                    | 3 SALE      |                                              |                         | · /       |             |                 |  |
|                                    |            |                                 |                        | \$1,008     | · · · · · · · · · · · · · · · · · · ·        |                         | 1         |             |                 |  |
| VOLUME 2017 \$115,8                | 92,570 🔺 💲 | 80,633,059 🔺                    | \$5,698,000 🔻          |             |                                              |                         |           |             | ∿O SALES<br>\$0 |  |
| SALES 2016 \$77,276                | ,053 \$6   | 59,569,844                      | \$10,760,250           |             | 5 SALES<br>\$1,936,000                       | 21 SÁLES<br>\$16,871,00 | 00        |             | ΨŪ              |  |
|                                    | SIN        |                                 | AILY                   | CONDOMINIUM |                                              | IUM                     | 1 VA      |             | ACANT LAND      |  |
|                                    | Sales      | Volume \$                       | Median \$              | Sales       | Volume \$                                    | Median \$               | Sales     | Volume \$   | Median \$       |  |
| CENTRAL                            |            |                                 |                        |             |                                              |                         |           |             | 1 .             |  |
| Central                            | 24         | \$14,721,800                    | \$593,000              | 17          | \$4,237,004                                  | \$234,000               | 3         | \$939,500   | \$290,000       |  |
| Kahakuloa                          | 1          | \$575,000                       | \$575,000              | -           | -                                            | -                       | 1         | \$467,500   | \$467,500       |  |
| NORTH SHORE                        |            | 1 .                             |                        |             |                                              |                         |           |             | 1               |  |
| Sprecklesville/Paia/Kuau           | 3          | \$8,760,000                     | 1,200,000              | -           | -                                            | -                       | -         | -           | -               |  |
| Haiku                              | 9          | \$6,471,000                     | \$725,000              | -           | -                                            | -                       | 1         | \$469,000   | \$469,000       |  |
| EAST MAUI                          |            | 1                               |                        |             |                                              | 1                       |           |             | 1               |  |
| Hana                               | -          | -                               | -                      | -           | -                                            | -                       | -         | -           | -               |  |
| Каиро                              | -          | -                               | -                      | -           | -                                            | -                       | -         | -           | -               |  |
| Keanae                             | -          | -                               | -                      | -           | -                                            | -                       | -         | -           | -               |  |
| Kipahulu                           | -          | -                               | -                      | -           | -                                            | -                       | -         | -           | -               |  |
| Nahiku                             | -          | -                               | -                      | -           | -                                            | -                       | -         |             | -               |  |
| UPCOUNTRY                          | 11         | ¢10.076.000                     | <u> </u>               | -           |                                              |                         | 7         | ¢1.0.000    | <u> </u>        |  |
| Kula/Ulupalakua/Kanaio             | 11         | \$10,976,000                    | \$915,000<br>\$644,500 | -           | -                                            | -                       | 3         | \$1,640,000 | \$525,000       |  |
| Makawao/Olinda/Haliima<br>Pukalani | ile 2<br>4 | \$1,289,000<br>\$2,601,000      | \$644,500<br>\$672,500 | -           | -                                            | -                       | - 1       | \$365,000   | -<br>\$365,000  |  |
| SOUTH SHORE                        | 4          | \$2,001,000                     | \$072,500              | -           | -                                            | -                       |           | \$303,000   | \$303,000       |  |
| Kihei                              | 14         | \$11,735,098                    | \$801,850              | 42          | \$16,791,700                                 | \$357,000               | 2         | \$1,435,000 | \$717,500       |  |
| Maalaea                            |            | \$11,755,090                    | \$601,630              | 6           | \$2,907,600                                  | \$331,800               |           | \$1,433,000 | \$717,500       |  |
| Maui Meadows                       | 4          | \$5,838,380                     | 1,450,440              | -           | \$2,907,000                                  | \$331,800               | -         |             |                 |  |
| Wailea/Makena                      | 5          | \$26,595,000                    | 3,250,000              | 17          |                                              | \$919,000               | -         |             | _               |  |
| WEST MAUI                          | <u> </u>   | , ,20,000,000                   | 0,200,000              |             | <i>,,,,,,,,,,,,,,,,,,,,,,,,,,,,,,,,,,,,,</i> | <i>\$313,000</i>        |           |             |                 |  |
| Honokohau                          | -          | -                               | -                      | -           | -                                            | _                       | -         | _           | -               |  |
| Kaanapali                          | 2          | \$1,841,000                     | \$920,500              | 8           | \$9,691,500                                  | 1,005,000               | 1         | \$382,000   | \$382,000       |  |
| Kapalua                            | 1          | \$3,550,000                     | 3,550,000              | 4           | \$3,459,500                                  | \$757,500               | -         | -           | -               |  |
| Lahaina                            | 9          | \$13,190,298                    | \$820,000              | 10          | \$6,160,355                                  | \$522,500               | -         | -           | -               |  |
| Napili/Kahana/Honokowa             |            | \$5,210,994                     | \$964,000              | 25          | \$9,203,900                                  | \$325,000               | -         | -           | -               |  |
| Olowalu                            | -          | -                               | -                      | -           | -                                            | -                       | -         | -           | -               |  |
| LANAI & MOLOKAI                    |            |                                 |                        |             |                                              |                         |           |             |                 |  |
| Lanai                              | 3          | \$1,008,000                     | \$375,000              | -           | -                                            | -                       | -         | -           | -               |  |
| Molokai                            | 3          | \$1,530,000                     | \$460,000              | 2           | \$406,000                                    | \$203,000               | -         | -           | -               |  |
|                                    |            | JEANNIE KONG<br>DIRECT: 808.276 |                        |             |                                              |                         |           |             |                 |  |