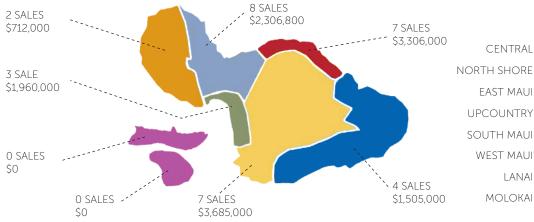

### TOTAL UNIT & VOLUME SALES BY REGION

\*All information taken from Realtors Association of Maui. MLS Sales Data information shown herein, while not guaranteed, is derived from sources deemed reliable. Old Republic Title is providing this information as a free customer service and makes no warranties or representations as to its accuracy.

#### COMPARING 01/01/2017 THRU 03/31/17 WITH 01/01/2016 THRU 03/31/2016

|                           | Sales<br>2017 | Sales<br>2016 | Volume \$<br>2017 | Volume \$<br>2016 | Median \$<br>2017 | Median \$<br>2016 |  |  |
|---------------------------|---------------|---------------|-------------------|-------------------|-------------------|-------------------|--|--|
| CENTRAL                   |               |               |                   |                   |                   |                   |  |  |
| Central                   | 37            | 36            | \$12,141,404      | \$11,572,200      | \$345,000         | \$266,000         |  |  |
| Kahakuloa                 | -             | -             | -                 | -                 | -                 | -                 |  |  |
| NORTH SHORE               |               |               |                   |                   |                   |                   |  |  |
| Sprecklesville/Paia/Kuau  | -             | 2             | -                 | \$580,000         | -                 | \$290,000         |  |  |
| Haiku                     | -             | -             | -                 | -                 | -                 | -                 |  |  |
| EAST MAUI                 | EAST MAUI     |               |                   |                   |                   |                   |  |  |
| Hana                      | -             | -             | -                 | -                 | -                 | -                 |  |  |
| Каиро                     | -             | -             | -                 | -                 | -                 | -                 |  |  |
| Keanae                    | -             | -             | -                 | -                 | -                 | -                 |  |  |
| Kipahulu                  | -             | -             | -                 | -                 | -                 | _                 |  |  |
| Nahiku                    | -             | -             | -                 | -                 | -                 | -                 |  |  |
| UPCOUNTRY                 |               |               |                   |                   |                   |                   |  |  |
| Kula/Ulupalakua/Kanaio    | -             | -             | -                 | -                 | -                 | -                 |  |  |
| Makawao/Olinda/Haliimaile | -             | -             | -                 | -                 | -                 | _                 |  |  |
| Pukalani                  | 1             | -             | \$580,000         | -                 | \$580,000         | -                 |  |  |
| SOUTH MAUI                |               |               |                   |                   |                   |                   |  |  |
| Kihei                     | 123           | 93            | \$58,146,504      | \$43,085,653      | \$395,000         | \$355,000         |  |  |
| Maalaea                   | 22            | 13            | \$10,513,600      | \$4,564,964       | \$412,250         | \$360,000         |  |  |
| Maui Meadows              | -             | -             | -                 | -                 | -                 | -                 |  |  |
| Wailea/Makena             | 49            | 26            | \$83,151,249      | \$35,552,100      | \$1,200,000       | \$972,500         |  |  |
| WEST MAUI                 | WEST MAUI     |               |                   |                   |                   |                   |  |  |
| Honokohau                 | -             | -             | -                 | -                 | -                 | -                 |  |  |
| Kaanapali                 | 16            | 25            | \$19,542,500      | \$36,375,000      | \$911,000         | \$1,150,000       |  |  |
| Kapalua                   | 6             | 5             | \$5,384,500       | \$6,510,384       | \$757,500         | \$935,384         |  |  |
| Lahaina                   | 25            | 28            | \$13,118,255      | \$14,058,565      | \$465,000         | \$493,073         |  |  |
| Napili/Kahana/Honokowai   | 59            | 60            | \$22,430,600      | \$26,420,474      | \$345,000         | \$435,000         |  |  |
| Olowalu                   | -             | -             | -                 | -                 | -                 | -                 |  |  |
| LANAI & MOLOKAI           |               |               |                   |                   |                   |                   |  |  |
| Lanai                     | -             | -             | -                 | -                 | -                 | -                 |  |  |
| Molokai                   | 3             | 3             | \$498,500         | \$516,000         | \$92,500          | \$170,000         |  |  |